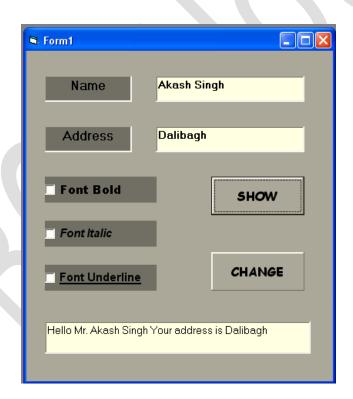

Program to create a form named "welcome" which asks the user for the name, and address then says "Hello Mr./Miss: <name>" your address is: <address>. The user is then given a choice (with check buttons) of changing font type and font size of <name> and <address> as per the option selected. This form should stop by clicling on a Command Button named Exit.

## **CODING**

Private Sub Command1\_Click()
Text3.Text = "Hello Mr." + " " + Text1.Text + " " + "Your

address is" + " " + Text2.Text End Sub

Private Sub Command2\_Click()
If Check1.Value Then
Text3.FontBold = True
End If
If Check2.Value Then
Text3.FontItalic = True
End If
If Check3.Value Then
Text3.FontUnderline = True
End If

## **AFTER EXECUTION**

Copyright © BCA Notes All Rights Reserved.