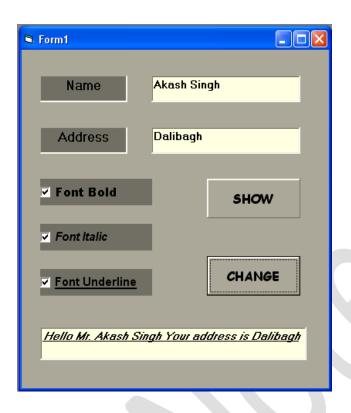

Program to create a form named "welcome" which asks the user for the name, and address then says "Hello Mr./Miss: <name>" your address is: <address>. The user is then given a choice (with check buttons) of changing font type and font size of <name> and <address> as per the option selected. This form should stop by clicling on a Command Button named Exit.

## **CODING**

Private Sub Command1\_Click()
Text3.Text = "Hello Mr." + " " + Text1.Text + " " + "Your

address is" + " " + Text2.Text End Sub

Private Sub Command2\_Click()
If Check1.Value Then
Text3.FontBold = True
End If
If Check2.Value Then
Text3.FontItalic = True
End If
If Check3.Value Then
Text3.FontUnderline = True
End If

## **AFTER EXECUTION**

Copyright © BCA Notes All Rights Reserved.