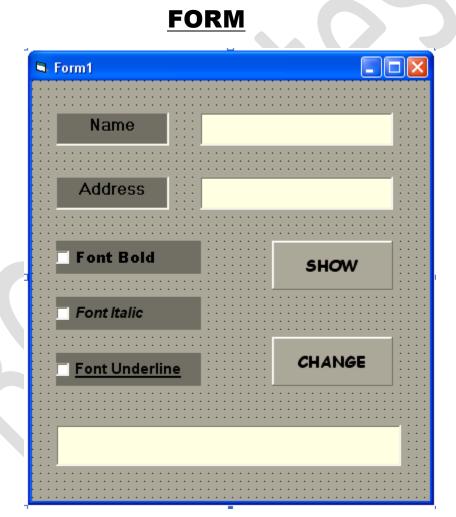

Program to create a form named "welcome" which asks the user for the name, and address then says "Hello Mr./Miss: <name>" your address is: <address>. The user is then given a choice (with check buttons) of changing font type and font size of <name> and <address> as per the option selected. This form should stop by clicling on a Command Button named Exit.

## **CODING**

Private Sub Command1\_Click()
Text3.Text = "Hello Mr." + " " + Text1.Text + " " + "Your

address is" + " " + Text2.Text End Sub

Private Sub Command2\_Click()
If Check1.Value Then
Text3.FontBold = True
End If
If Check2.Value Then
Text3.FontItalic = True
End If
If Check3.Value Then
Text3.FontUnderline = True
End If